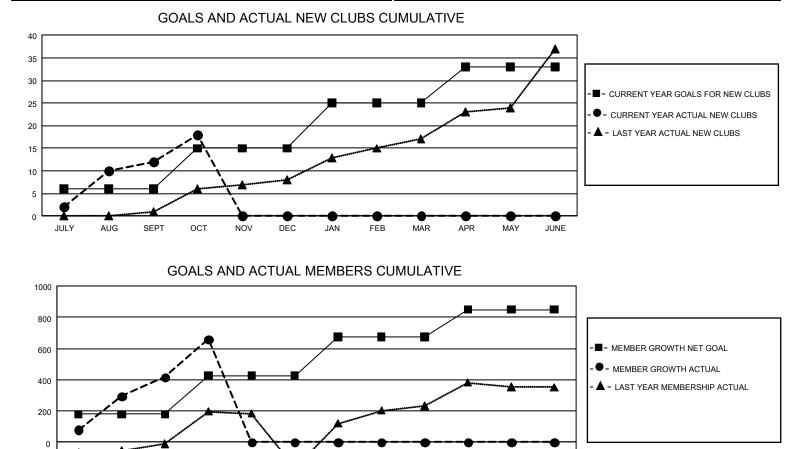

## GAT MONTHLY MEMBERSHIP PROGRESS REPORT Results

Results as of: 10/31/2020

GMT Constitutional Area 8, Group B

REPORT DOES NOT INCLUDE CLUBS IN UNDISTRICTED AREAS.

| Clubs         |               |             |               | Members               |                         |                         |                                                    |  |
|---------------|---------------|-------------|---------------|-----------------------|-------------------------|-------------------------|----------------------------------------------------|--|
|               | RESULTS FOR   | R 2020-2021 |               | RESULTS FOR 2020-2021 |                         |                         |                                                    |  |
| QUARTER       | NEW CLUB GOAL | NEW CLUBS   | DROPPED CLUBS | QUARTER MEM           | IBER GROWTH NET<br>GOAL | MEMBER GROWTH<br>ACTUAL | DROPPED<br>MEMBERS ACTUAL<br>(including transfers) |  |
| JULY/AUG/SEPT | 18            | 12          | 1             | JULY/AUG/SEPT         | 180                     | 763                     | 311                                                |  |
| OCT/NOV/DEC   | 27            | 6           | 0             | OCT/NOV/DEC           | 247                     | 331                     | 86                                                 |  |
| JAN/FEB/MAR   | 30            | 0           | 0             | JAN/FEB/MAR           | 247                     | 0                       | 0                                                  |  |
| APR/MAY/JUNE  | 24            | 0           | 0             | APR/MAY/JUNE          | 175                     | 0                       | 0                                                  |  |

JULY AUG SEPT OCT NOV DEC JAN FEB MAR APR MAY JUNE

| DROPPED CLUBS: 1 |     | 180 CLUBS OF 364 ADDED 1 OR MORE | GENDER DISTRIBUTION               |                |     |  |  |  |
|------------------|-----|----------------------------------|-----------------------------------|----------------|-----|--|--|--|
|                  |     | NEW MEMBERS                      | MALE                              | 5,635 (62.83%) |     |  |  |  |
| DROPPED MEMBERS  |     |                                  | FEMALE                            | 3,334 (37.17%) |     |  |  |  |
|                  |     |                                  |                                   |                |     |  |  |  |
| DECEASED         | 15  | CLICK HERE FOR CUMULATIVE        | TOTAL FAMILY UNIT MEMBERS         |                | 780 |  |  |  |
| CLUB CANCELLED   | 0   | MEMBERSHIP DATA                  | FAMILY MEMBERS PAYING HALF DUES 4 |                |     |  |  |  |
| OTHER            | 382 |                                  |                                   |                |     |  |  |  |
| TOTAL            | 397 |                                  |                                   |                |     |  |  |  |
|                  |     |                                  |                                   |                |     |  |  |  |